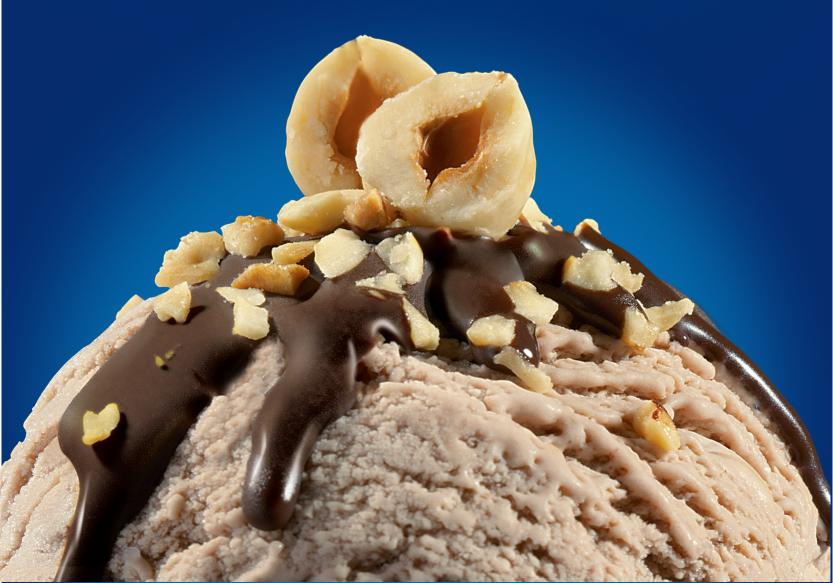

### The legendary Perugina chocolate created in 1922 lends its flavour to an ice cream that maintains all its timeless goodness.

As soon as they taste the product, your customers will recognise the genuine, original and inimitable pleasure of Baci Perugina.

Combine 450 g of BACI Paste with 100 g of dextrose and 3 kg of white base. Mix everything together. After you remove the mixture from the ice cream machine, drizzle with 300 g of PERUGINA Choconoir. Store the ice cream at a core temperature of approximately -11°C.